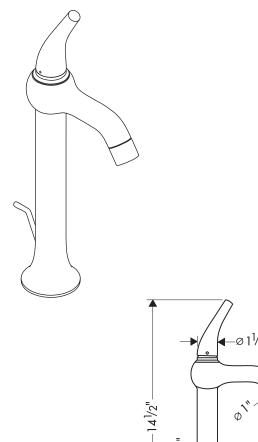

# Axor Terrano Tall Lavatory Mixer

## **Product Features**

- Lever handle
- Single hole installation
- Ceramic cartridge
- Created for vessel-type sinks
- Includes pop-up drain
- Flow rate 2.2 gpm

#### **Installation Notes**

3/8" supply hoses - requires 3/8" compression fittings

The measurements shown are for reference only.

Products and specifications shown are subject to change without notice.

Specification sheet revised 3/2008

-∅<sub>1</sub>1/4" 41/4" →

Ø3/8"